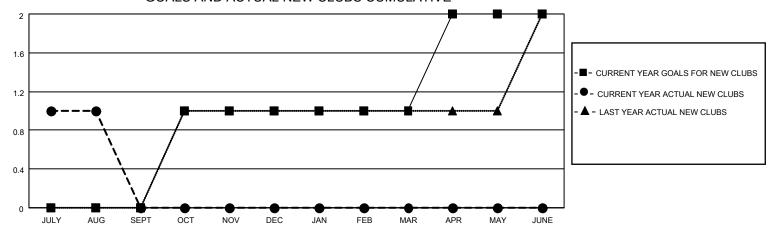

## District 20 K1

| Clubs                 |               |           |               | Members               |                       |                         |                                                    |
|-----------------------|---------------|-----------|---------------|-----------------------|-----------------------|-------------------------|----------------------------------------------------|
| RESULTS FOR 2021-2022 |               |           |               | RESULTS FOR 2021-2022 |                       |                         |                                                    |
| QUARTER               | NEW CLUB GOAL | NEW CLUBS | DROPPED CLUBS | QUARTER MEMB          | ER GROWTH NET<br>GOAL | MEMBER GROWTH<br>ACTUAL | DROPPED<br>MEMBERS ACTUAL<br>(including transfers) |
| JULY/AUG/SEPT         | 0             | 1         | 1             | JULY/AUG/SEPT         | 25                    | 59                      | 45                                                 |
| OCT/NOV/DEC           | 1             | 0         | 0             | OCT/NOV/DEC           | 25                    | 0                       | 0                                                  |
| JAN/FEB/MAR           | 0             | 0         | 0             | JAN/FEB/MAR           | 50                    | 0                       | 0                                                  |
| APR/MAY/JUNE          | 1             | 0         | 0             | APR/MAY/JUNE          | 25                    | 0                       | 0                                                  |

#### GOALS AND ACTUAL NEW CLUBS CUMULATIVE