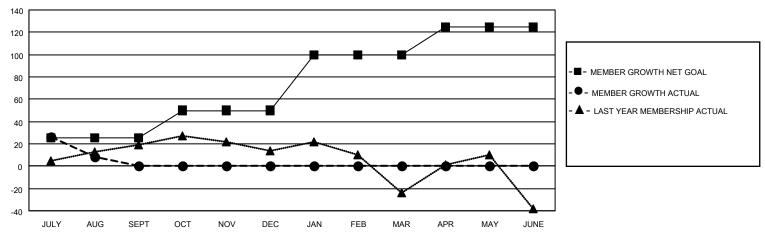

## District 20 K1

| Clubs                 |               |           |               | Members               |                       |                         |                                                    |
|-----------------------|---------------|-----------|---------------|-----------------------|-----------------------|-------------------------|----------------------------------------------------|
| RESULTS FOR 2021-2022 |               |           |               | RESULTS FOR 2021-2022 |                       |                         |                                                    |
| QUARTER               | NEW CLUB GOAL | NEW CLUBS | DROPPED CLUBS | QUARTER MEMB          | ER GROWTH NET<br>GOAL | MEMBER GROWTH<br>ACTUAL | DROPPED<br>MEMBERS ACTUAL<br>(including transfers) |
| JULY/AUG/SEPT         | 0             | 1         | 1             | JULY/AUG/SEPT         | 25                    | 59                      | 45                                                 |
| OCT/NOV/DEC           | 1             | 0         | 0             | OCT/NOV/DEC           | 25                    | 0                       | 0                                                  |
| JAN/FEB/MAR           | 0             | 0         | 0             | JAN/FEB/MAR           | 50                    | 0                       | 0                                                  |
| APR/MAY/JUNE          | 1             | 0         | 0             | APR/MAY/JUNE          | 25                    | 0                       | 0                                                  |

#### GOALS AND ACTUAL MEMBERS CUMULATIVE

| DROPPED CLUBS: 1 |    | 8 CLUBS OF 77 ADDED 1 OR<br>MORE NEW MEMBERS | GENDER DISTRIBUTION                 |                             |  |
|------------------|----|----------------------------------------------|-------------------------------------|-----------------------------|--|
|                  |    | NORE NEW WEINBERS                            | MALE                                | 702 (36.34%)                |  |
| DROPPED MEMBERS  |    | FEMALE NON BINARY                            |                                     | 1,230 (63.66%)<br>0 (0.00%) |  |
| DROPPED MEMBERS  |    |                                              | PREFER NOT TO ANSWER 0 (0.00%)      |                             |  |
| DECEASED         | 5  |                                              |                                     |                             |  |
| CLUB CANCELLED   | 12 | CLICK HERE FOR CUMULATIVE                    | TOTAL FAMILY UNIT MEMBERS           | 206                         |  |
| OTHER            | 28 | MEMBERSHIP DATA                              |                                     |                             |  |
| TOTAL            | 45 |                                              | FAMILY MEMBERS PAYING HALF DUES 109 |                             |  |
|                  |    |                                              |                                     |                             |  |